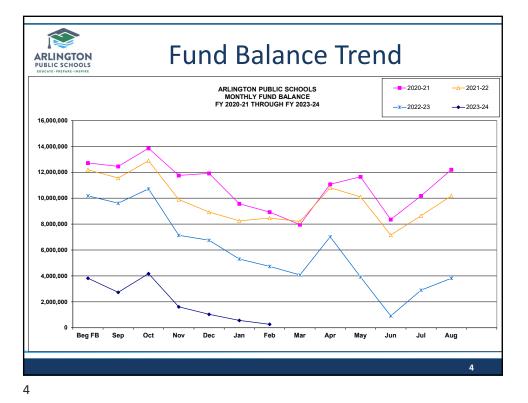

MS Member Crystal Henderson - Community Parent . • Erica Rose – Community Parent . Scott Hodgson - Community Parent Marc Rosson – Community Former School Board ٠ Nanci Johnson – APS PSE President/Nurse Staff Member • Matt Jurick – APS Director of Technology • Rebecca Sahlin Lyons - Community Parent Michael Kingman – School Board Director • Chad Schmidt - Community Parent • Michelle Kinney – APS Classified Staff - Fiscal . Chrys Sweeting - APS Superintendent Secretary Maegan Voorhies-Oestreich – Community Parent Jason Klein – APS AEA President/Teacher Jamie Wilson - APS AEA Representative/Teacher Alyson Kleinman – Student Haller MS Gina Zeutenhorst - APS Executive Director of Britt Kleinman – Community/ACE Chair, Parent Financial Services

3

Mariska Lebahn – Student Arlington High School