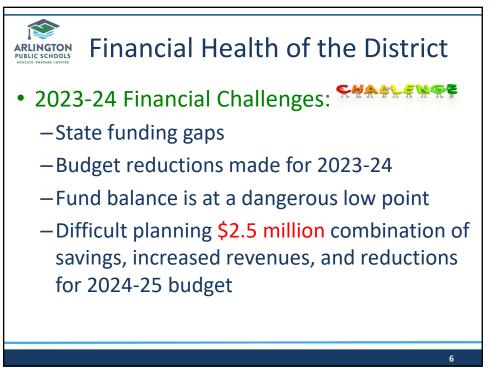

| 23513 registe               | red voters | s, turno | out 35.38%      | 6      |        |           |
|                                         | Rejected<br>Total<br>Overvotes<br>Undervotes                                      | 3756<br>8146<br>0<br>172                       | <u>46.11%</u><br>100.00%           |             |          |                             |            |          |                 |        |        |           |
|                                         |                                                                                   |                                                |                                    |             |          |                             |            |          |                 |        |        | 3         |