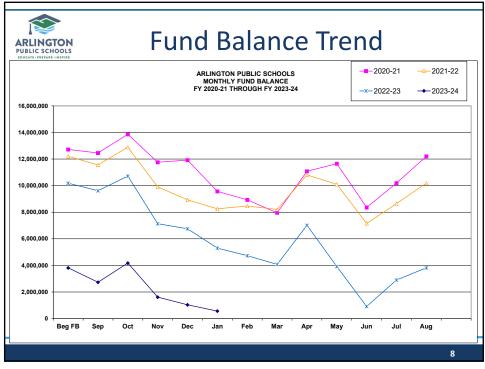

| 23513 registe               | red voters | s, turno | out 35.38%      | 6      |        |           |
|                                         | Rejected<br>Total<br>Overvotes<br>Undervotes                                      | 3756<br>8146<br>0<br>172                       | <u>46.11%</u><br>100.00%           |             |          |                             |            |          |                 |        |        |           |
|                                         |                                                                                   |                                                |                                    |             |          |                             |            |          |                 |        |        | 3         |