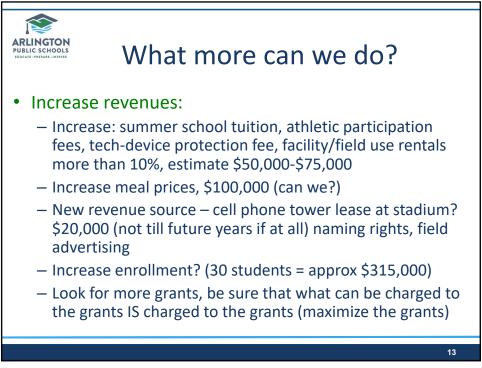

|                                         |                                                                                   |                                                | Levies Celebration!                |             |          |                             |            |          |                 |        |        |           |
|-----------------------------------------|-----------------------------------------------------------------------------------|------------------------------------------------|------------------------------------|-------------|----------|-----------------------------|------------|----------|-----------------|--------|--------|-----------|
| ARLING<br>PUBLIC SCH<br>EDUCATE-PREPART |                                                                                   |                                                | Next                               | Ste         | ps       | on                          | Bo         | nd       |                 |        |        |           |
| County                                  | School Districts                                                                  | E                                              | Educational Progra<br>& Operations | ms<br>Yes % | Passe    | Capital &<br>d Transportati | on Yes%    | Passe    | School<br>Bonds |        | Passed | Validatio |
| -                                       | Arlington                                                                         | 1                                              | EP&O                               | 54,44%      | 1        | Capital                     | 56.55%     | 1        | Bond            | 53.89% | x      | 1         |
| is                                      | Edmonds                                                                           |                                                |                                    |             |          | Capital                     | 65.12%     | 1        | Bond            | 65.33% | 1      | 1         |
| Snohomish                               | Lakewood                                                                          |                                                | EP&O                               | 48.34%      | x        | Capital                     | 48.85%     | X        |                 |        |        |           |
| ē                                       | Stanwood Camano                                                                   |                                                | EP&O                               | 59.80%      | 1        |                             |            |          |                 |        |        |           |
| ō                                       | Sultan                                                                            |                                                |                                    |             |          |                             |            |          | Bond            | 46.67% | x      | 1         |
|                                         | 8318 ballots (0 over v<br>Levy Yes<br>Levy No<br>Total<br>Overvotes<br>Undervotes | voted ballo<br>4482<br>3751<br>8233<br>0<br>85 | 54.44%<br>45.56%<br>100.00%        | 85 undervol | ies), 23 | 3513 register               | ed voters, | turnou   | it 35.38%       |        |        |           |
|                                         | Arlington School Dis<br>8318 ballots (0 over y<br>Levy Yes<br>Levy No             |                                                |                                    |             |          | 3513 register               | ed voters, | turnou   | ıt 35.38%       |        |        |           |
|                                         | Total<br>Overvotes<br>Undervotes                                                  | 8250<br>0<br>68                                | 100.00%                            |             |          |                             |            |          |                 |        |        |           |
|                                         | Arlington School Dis<br>8318 ballots (0 over<br>Approved                          | 4390                                           | 53.89%                             |             |          | 23513 registe               | red voters | s, turno | out 35.38%      | 6      |        |           |
|                                         | Rejected<br>Total<br>Overvotes<br>Undervotes                                      | 3756<br>8146<br>0<br>172                       | <u>46.11%</u><br>100.00%           |             |          |                             |            |          |                 |        |        |           |
|                                         |                                                                                   |                                                |                                    |             |          |                             |            |          |                 |        |        | 3         |