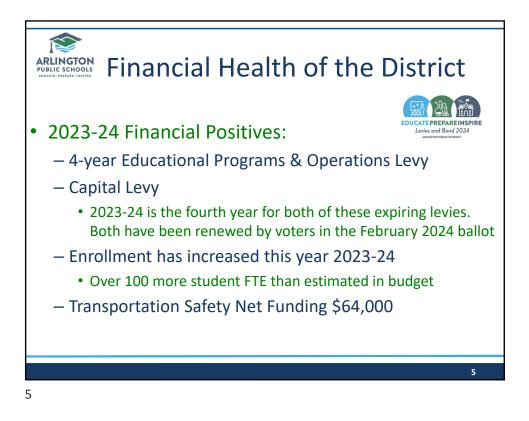

|                                         |                                                                                   |                                                | Levies Celebration!                |             |          |                             |            |          |                 |        |        |           |
|-----------------------------------------|-----------------------------------------------------------------------------------|------------------------------------------------|------------------------------------|-------------|----------|-----------------------------|------------|----------|-----------------|--------|--------|-----------|
| ARLING<br>PUBLIC SCH<br>EDUCATE-PREPART |                                                                                   |                                                | Next                               | Ste         | ps       | on                          | Bo         | nd       |                 |        |        |           |
| County                                  | School Districts                                                                  | E                                              | Educational Progra<br>& Operations | ms<br>Yes % | Passe    | Capital &<br>d Transportati | on Yes%    | Passe    | School<br>Bonds |        | Passed | Validatio |
| -                                       | Arlington                                                                         | 1                                              | EP&O                               | 54,44%      | 1        | Capital                     | 56.55%     | 1        | Bond            | 53.89% | x      | 1         |
| is                                      | Edmonds                                                                           |                                                |                                    |             |          | Capital                     | 65.12%     | 1        | Bond            | 65.33% | 1      | 1         |
| Snohomish                               | Lakewood                                                                          |                                                | EP&O                               | 48.34%      | x        | Capital                     | 48.85%     | X        |                 |        |        |           |
| ē                                       | Stanwood Camano                                                                   |                                                | EP&O                               | 59.80%      | 1        |                             |            |          |                 |        |        |           |
| ō                                       | Sultan                                                                            |                                                |                                    |             |          |                             |            |          | Bond            | 46.67% | x      | 1         |
|                                         | 8318 ballots (0 over v<br>Levy Yes<br>Levy No<br>Total<br>Overvotes<br>Undervotes | voted ballo<br>4482<br>3751<br>8233<br>0<br>85 | 54.44%<br>45.56%<br>100.00%        | 85 undervol | ies), 23 | 3513 register               | ed voters, | turnou   | it 35.38%       |        |        |           |
|                                         | Arlington School Dis<br>8318 ballots (0 over y<br>Levy Yes<br>Levy No             |                                                |                                    |             |          | 3513 register               | ed voters, | turnou   | ıt 35.38%       |        |        |           |
|                                         | Total<br>Overvotes<br>Undervotes                                                  | 8250<br>0<br>68                                | 100.00%                            |             |          |                             |            |          |                 |        |        |           |
|                                         | Arlington School Dis<br>8318 ballots (0 over<br>Approved                          | 4390                                           | 53.89%                             |             |          | 23513 registe               | red voters | s, turno | out 35.38%      | 6      |        |           |
|                                         | Rejected<br>Total<br>Overvotes<br>Undervotes                                      | 3756<br>8146<br>0<br>172                       | <u>46.11%</u><br>100.00%           |             |          |                             |            |          |                 |        |        |           |
|                                         |                                                                                   |                                                |                                    |             |          |                             |            |          |                 |        |        | 3         |