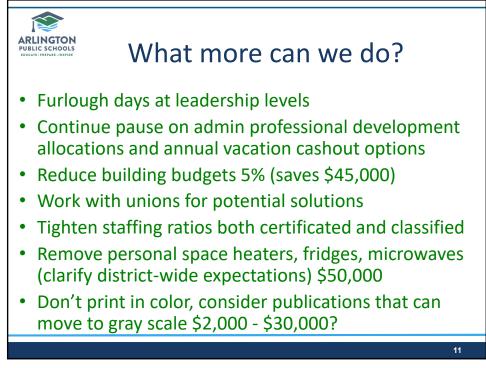

|                                         |                                                                                   |                                                | Levies Celebration!                |             |          |                             |            |          |                 |        |        |           |
|-----------------------------------------|-----------------------------------------------------------------------------------|------------------------------------------------|------------------------------------|-------------|----------|-----------------------------|------------|----------|-----------------|--------|--------|-----------|
| ARLING<br>PUBLIC SCH<br>EDUCATE-PREPART |                                                                                   |                                                | Next                               | Ste         | ps       | on                          | Bo         | nd       |                 |        |        |           |
| County                                  | School Districts                                                                  | E                                              | Educational Progra<br>& Operations | ms<br>Yes % | Passe    | Capital &<br>d Transportati | on Yes%    | Passe    | School<br>Bonds |        | Passed | Validatio |
| -                                       | Arlington                                                                         | 1                                              | EP&O                               | 54,44%      | 1        | Capital                     | 56.55%     | 1        | Bond            | 53.89% | x      | 1         |
| is                                      | Edmonds                                                                           |                                                |                                    |             |          | Capital                     | 65.12%     | 1        | Bond            | 65.33% | 1      | 1         |
| Snohomish                               | Lakewood                                                                          |                                                | EP&O                               | 48.34%      | x        | Capital                     | 48.85%     | X        |                 |        |        |           |
| ē                                       | Stanwood Camano                                                                   |                                                | EP&O                               | 59.80%      | 1        |                             |            |          |                 |        |        |           |
| ō                                       | Sultan                                                                            |                                                |                                    |             |          |                             |            |          | Bond            | 46.67% | x      | 1         |
|                                         | 8318 ballots (0 over v<br>Levy Yes<br>Levy No<br>Total<br>Overvotes<br>Undervotes | voted ballo<br>4482<br>3751<br>8233<br>0<br>85 | 54.44%<br>45.56%<br>100.00%        | 85 undervol | ies), 23 | 3513 register               | ed voters, | turnou   | it 35.38%       |        |        |           |
|                                         | Arlington School Dis<br>8318 ballots (0 over y<br>Levy Yes<br>Levy No             |                                                |                                    |             |          | 3513 register               | ed voters, | turnou   | ıt 35.38%       |        |        |           |
|                                         | Total<br>Overvotes<br>Undervotes                                                  | 8250<br>0<br>68                                | 100.00%                            |             |          |                             |            |          |                 |        |        |           |
|                                         | Arlington School Dis<br>8318 ballots (0 over<br>Approved                          | 4390                                           | 53.89%                             |             |          | 23513 registe               | red voters | s, turno | out 35.38%      | 6      |        |           |
|                                         | Rejected<br>Total<br>Overvotes<br>Undervotes                                      | 3756<br>8146<br>0<br>172                       | <u>46.11%</u><br>100.00%           |             |          |                             |            |          |                 |        |        |           |
|                                         |                                                                                   |                                                |                                    |             |          |                             |            |          |                 |        |        | 3         |