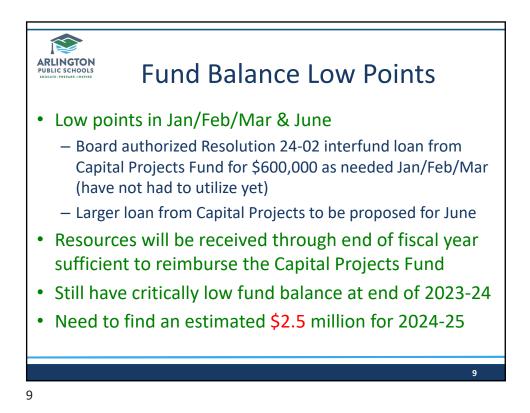

| 23513 registe               | red voters | s, turno | out 35.38%      | 6      |        |           |
|                                         | Rejected<br>Total<br>Overvotes<br>Undervotes                                      | 3756<br>8146<br>0<br>172                       | <u>46.11%</u><br>100.00%           |             |          |                             |            |          |                 |        |        |           |
|                                         |                                                                                   |                                                |                                    |             |          |                             |            |          |                 |        |        | 3         |