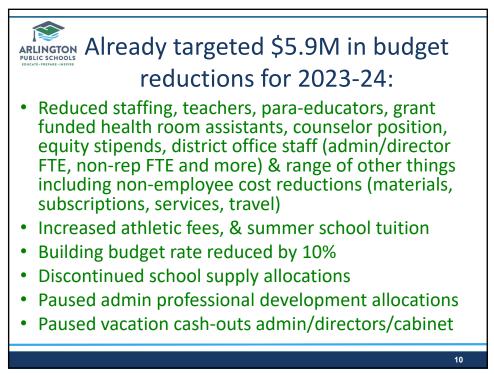

|                                         |                                                                                   |                                                | Levies Celebration!                |             |          |                             |            |          |                 |        |        |           |
|-----------------------------------------|-----------------------------------------------------------------------------------|------------------------------------------------|------------------------------------|-------------|----------|-----------------------------|------------|----------|-----------------|--------|--------|-----------|
| ARLING<br>PUBLIC SCH<br>EDUCATE-PREPART |                                                                                   |                                                | Next                               | Ste         | ps       | on                          | Bo         | nd       |                 |        |        |           |
| County                                  | School Districts                                                                  | E                                              | Educational Progra<br>& Operations | ms<br>Yes % | Passe    | Capital &<br>d Transportati | on Yes%    | Passe    | School<br>Bonds |        | Passed | Validatio |
| -                                       | Arlington                                                                         | 1                                              | EP&O                               | 54,44%      | 1        | Capital                     | 56.55%     | 1        | Bond            | 53.89% | x      | 1         |
| is                                      | Edmonds                                                                           |                                                |                                    |             |          | Capital                     | 65.12%     | 1        | Bond            | 65.33% | 1      | 1         |
| Snohomish                               | Lakewood                                                                          |                                                | EP&O                               | 48.34%      | x        | Capital                     | 48.85%     | X        |                 |        |        |           |
| ē                                       | Stanwood Camano                                                                   |                                                | EP&O                               | 59.80%      | 1        |                             |            |          |                 |        |        |           |
| ō                                       | Sultan                                                                            |                                                |                                    |             |          |                             |            |          | Bond            | 46.67% | x      | 1         |
|                                         | 8318 ballots (0 over v<br>Levy Yes<br>Levy No<br>Total<br>Overvotes<br>Undervotes | voted ballo<br>4482<br>3751<br>8233<br>0<br>85 | 54.44%<br>45.56%<br>100.00%        | 85 undervol | ies), 23 | 3513 register               | ed voters, | turnou   | it 35.38%       |        |        |           |
|                                         | Arlington School Dis<br>8318 ballots (0 over y<br>Levy Yes<br>Levy No             |                                                |                                    |             |          | 3513 register               | ed voters, | turnou   | ıt 35.38%       |        |        |           |
|                                         | Total<br>Overvotes<br>Undervotes                                                  | 8250<br>0<br>68                                | 100.00%                            |             |          |                             |            |          |                 |        |        |           |
|                                         | Arlington School Dis<br>8318 ballots (0 over<br>Approved                          | 4390                                           | 53.89%                             |             |          | 23513 registe               | red voters | s, turno | out 35.38%      | 6      |        |           |
|                                         | Rejected<br>Total<br>Overvotes<br>Undervotes                                      | 3756<br>8146<br>0<br>172                       | <u>46.11%</u><br>100.00%           |             |          |                             |            |          |                 |        |        |           |
|                                         |                                                                                   |                                                |                                    |             |          |                             |            |          |                 |        |        | 3         |