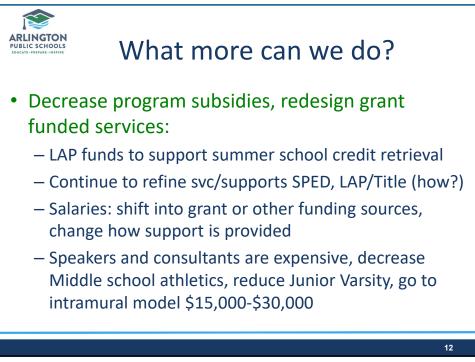

|                                         |                                                                                   |                                                | Levies Celebration!                |             |          |                             |            |          |                 |        |        |           |
|-----------------------------------------|-----------------------------------------------------------------------------------|------------------------------------------------|------------------------------------|-------------|----------|-----------------------------|------------|----------|-----------------|--------|--------|-----------|
| ARLING<br>PUBLIC SCH<br>EDUCATE-PREPART |                                                                                   |                                                | Next                               | Ste         | ps       | on                          | Bo         | nd       |                 |        |        |           |
| County                                  | School Districts                                                                  | E                                              | Educational Progra<br>& Operations | ms<br>Yes % | Passe    | Capital &<br>d Transportati | on Yes%    | Passe    | School<br>Bonds |        | Passed | Validatio |
| -                                       | Arlington                                                                         | 1                                              | EP&O                               | 54,44%      | 1        | Capital                     | 56.55%     | 1        | Bond            | 53.89% | x      | 1         |
| is                                      | Edmonds                                                                           |                                                |                                    |             |          | Capital                     | 65.12%     | 1        | Bond            | 65.33% | 1      | 1         |
| Snohomish                               | Lakewood                                                                          |                                                | EP&O                               | 48.34%      | x        | Capital                     | 48.85%     | X        |                 |        |        |           |
| ē                                       | Stanwood Camano                                                                   |                                                | EP&O                               | 59.80%      | 1        |                             |            |          |                 |        |        |           |
| ō                                       | Sultan                                                                            |                                                |                                    |             |          |                             |            |          | Bond            | 46.67% | x      | 1         |
|                                         | 8318 ballots (0 over v<br>Levy Yes<br>Levy No<br>Total<br>Overvotes<br>Undervotes | voted ballo<br>4482<br>3751<br>8233<br>0<br>85 | 54.44%<br>45.56%<br>100.00%        | 85 undervol | ies), 23 | 3513 register               | ed voters, | turnou   | it 35.38%       |        |        |           |
|                                         | Arlington School Dis<br>8318 ballots (0 over y<br>Levy Yes<br>Levy No             |                                                |                                    |             |          | 3513 register               | ed voters, | turnou   | ıt 35.38%       |        |        |           |
|                                         | Total<br>Overvotes<br>Undervotes                                                  | 8250<br>0<br>68                                | 100.00%                            |             |          |                             |            |          |                 |        |        |           |
|                                         | Arlington School Dis<br>8318 ballots (0 over<br>Approved                          | 4390                                           | 53.89%                             |             |          | 23513 registe               | red voters | s, turno | out 35.38%      | 6      |        |           |
|                                         | Rejected<br>Total<br>Overvotes<br>Undervotes                                      | 3756<br>8146<br>0<br>172                       | <u>46.11%</u><br>100.00%           |             |          |                             |            |          |                 |        |        |           |
|                                         |                                                                                   |                                                |                                    |             |          |                             |            |          |                 |        |        | 3         |