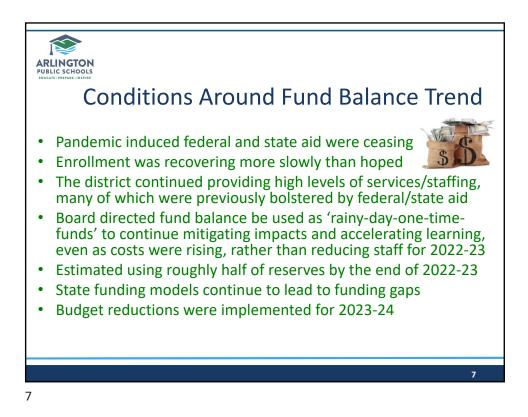

| 23513 registe               | red voters | s, turno | out 35.38%      | 6      |        |           |
|                                         | Rejected<br>Total<br>Overvotes<br>Undervotes                                      | 3756<br>8146<br>0<br>172                       | <u>46.11%</u><br>100.00%           |             |          |                             |            |          |                 |        |        |           |
|                                         |                                                                                   |                                                |                                    |             |          |                             |            |          |                 |        |        | 3         |