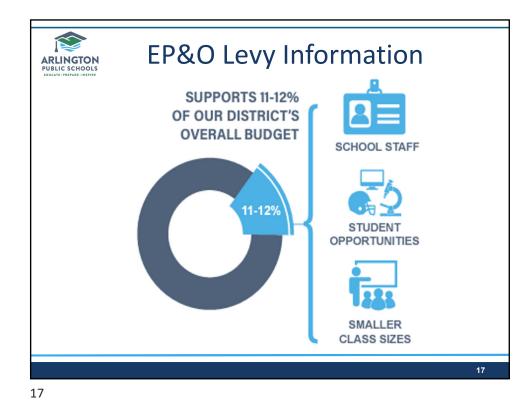

tures<br>Est for future reduction:                                                                 | 99,368,000                                   |                                    |                                    | 109,585,000                        |
| Ending Fund Balance                                                                                       | 1,157,000                                    | -2,500,000<br><b>4,426,000</b>     | 6,383,000                          | 6,567,000                          |
| Adjusted starting fu<br>Rough estimate: fut<br>No other adjustmer<br>(enrollment figures<br>expenditures) | ture exp reduc<br>nts represente             | ction \$2.5 milli<br>d here, pendi | on potential f<br>ng further ana   | alysis                             |