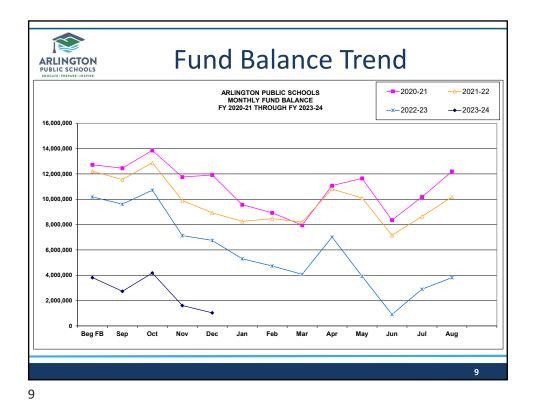

| 59<br>5.493 | 3<br>27                               | 59<br>5,595   | 3<br>129                              | 59          | (83                                   |
|                                                 | 5,510                       | 2,100         |                                    | 2,100       |                                       | 2,000         | 120                                   | 2,000       | (                                     |
|                                                 |                             |               |                                    |             |                                       |               |                                       |             | 5                                     |













| RELINGTON<br>PUBLIC SCHOOLS<br>EVERTHER HERE                                                                                                                         |                           |                             |                             |                             |  |  |  |  |
|----------------------------------------------------------------------------------------------------------------------------------------------------------------------|---------------------------|-----------------------------|-----------------------------|-----------------------------|--|--|--|--|
| Forecast per budget adopted for 2                                                                                                                                    | 023-24: multi-year budget |