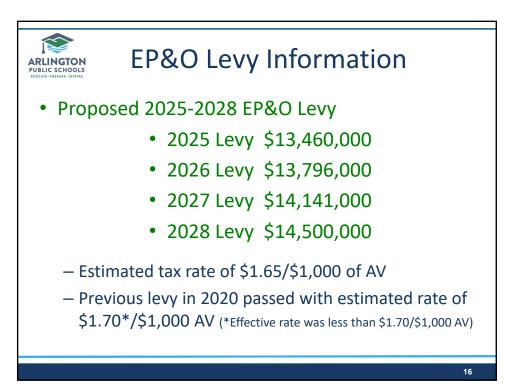

ditures<br>Est for future reduction:                                                                 | 99,368,000                                   |                                    |                                    | 109,585,000                        |
| Ending Fund Balance                                                                                       | 1,157,000                                    | -2,500,000<br><b>4,426,000</b>     | 6,383,000                          | 6,567,000                          |
| Adjusted starting fu<br>Rough estimate: fut<br>No other adjustmer<br>(enrollment figures<br>expenditures) | ture exp reduc<br>nts represente             | ction \$2.5 milli<br>d here, pendi | on potential f<br>ng further ana   | alysis                             |